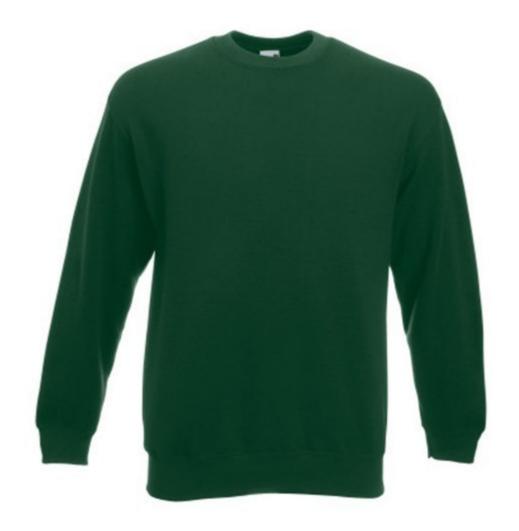

# FRUIT OF THE LOOM, CLASSIC SET-IN SWEAT, CLASSIC MEN'S HOODIE, FOREST GREEN, S

## **Basic informations**

Size: S

Package: 36/24

Length: 60 Width: 39.5 Height: 47

Color: Dark green

Size: S

## **Specification**

Fruit of the Loom, Classic Set-in Sweat, Classic Men's Sweatshirt, Forest Green, S. Lightweight classic men's sweatshirt, composed of 80% cotton and 20% polyester, 280gm / m2, with light collar, sweatshirt ends and sleeves. great for branding, leisure and all activities. Branding: DTG, screen printing, flex, flock